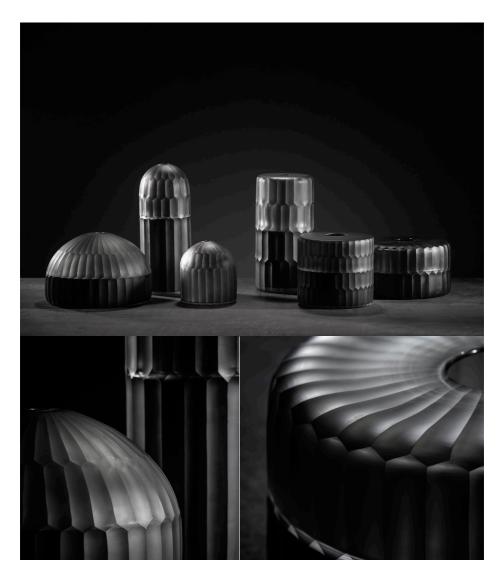

ALEX HIRST Leading Lines, 2024 hand blown glass, carved and fire polished  $600 \times 300 \times 400$ 

\$11,500

CARMAN SKEEHAN Sunday Morning, 2023

blown glass, solid glass colour, enamel paints  $600 \times 320 \times 250$ 