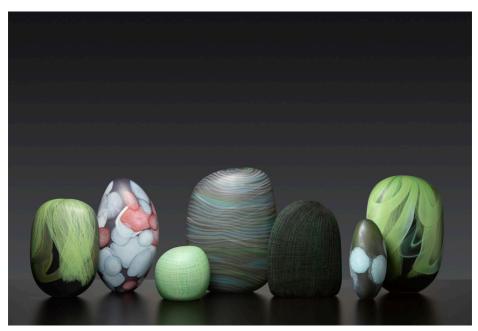

### **TOM MOORE**

Dandy Lion among the Antipodes. (Handsome Duckling, Sweet Boots, Quadravian Cyclops, Dandy Lion & Kohl Canary), 2022 & 2023

Glass, silver leaf and HXTAL epoxy 1300mm (total group length). Maximum depth: 230mm (Dandy Lion). Maximum height: 405mm (Quadravian Cyclops).

HD \$3,500, SB: \$7,500, QC: \$10,500 - SOLD, DL: \$10,500 - SOLD & KC: \$3,500 - SOLD