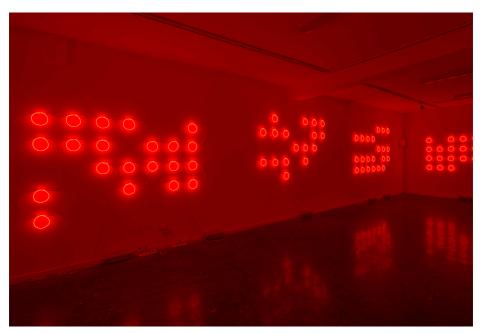

## EMEIRELY NUCIFORA-RYAN Processed, July 2023, 2023

glass, neon, transformers, high tensile cable (HTC)  $2100 \times 120 \times 1500$ 

\$10,000