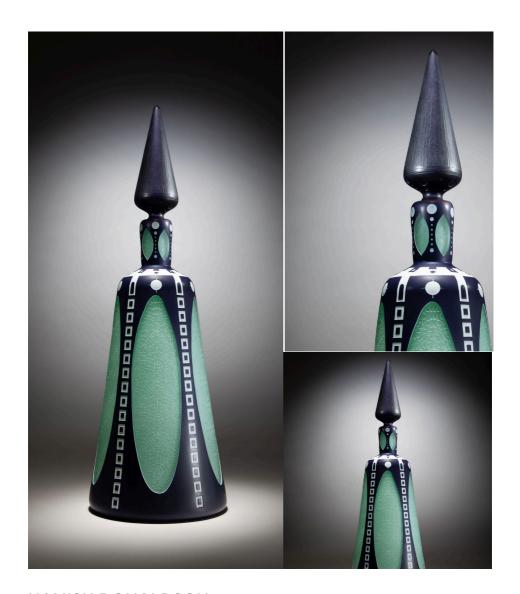

# **HAMISH DONALDSON Lazuli, 2024**blown and solid glass 180 x 180 x 540

**SOLD** 

MADELINE CARDONE Nero, 2024 kiln formed glass 150 x 35 x 330 (each panel)

\$1,980

ANNETTE BLAIR In stillness, 2024 blown, cold worked, enamelled and rusted glass  $490 \times 470 \times 330$ 