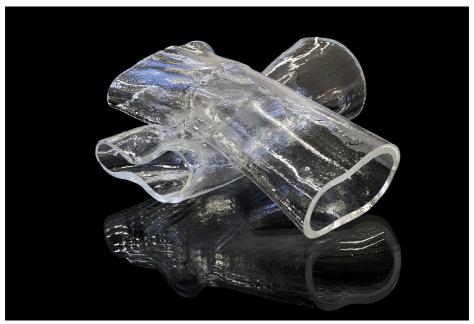

## FUSE GLASS PRIZE

#### Sales enquiries

Contact Ali Carpenter (08) 8414 7225 ali.carpenter@jamfactory.com.au

\*Please note: this is a touring exhibition which runs until November 13th, 2024.

Any sold work will be available for collection or delivery in the weeks following this date.\*





ALEX HIRST Leading Lines, 2024 hand blown glass, carved and fire polished  $600 \times 300 \times 400$ 

\$11,500





CARMAN SKEEHAN Sunday Morning, 2023

blown glass, solid glass colour, enamel paints  $600 \times 320 \times 250$ 





**EMBER SATYN Perceptible, 2023**mould blown glass
155 x 170 x 60

\$2,800





## EMEIRELY NUCIFORA-RYAN Processed, July 2023, 2023

glass, neon, transformers, high tensile cable (HTC)  $2100 \times 120 \times 1500$ 

\$10,000



# **HAMISH DONALDSON Lazuli, 2024**blown and solid glass 180 x 180 x 540

**SOLD** 







MADELINE CARDONE Nero, 2024 kiln formed glass 150 x 35 x 330 (each panel)

\$1,980





ANNETTE BLAIR In stillness, 2024 blown, cold worked, enamelled and rusted glass  $490 \times 470 \times 330$ 

\$12,000





CLARE BELFRAGE In the Glow of Green Collection, 2023 blown glass with cane drawing, sandblasted and pumice polished  $1590 \times 350 \times 440$ 





HANNAH GASON Shaping Light V, 2023 glass, aluminium frame, LED lighting 75 x 260 x 365

\$5,200





IAN MOWB