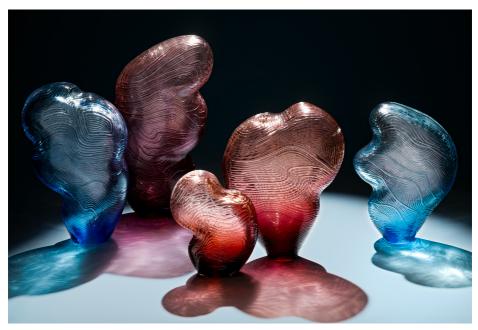

\$12,000

CLARE BELFRAGE In the Glow of Green Collection, 2023 blown glass with cane drawing, sandblasted and pumice polished  $1590 \times 350 \times 440$ 

HANNAH GASON Shaping Light V, 2023 glass, aluminium frame, LED lighting 75 x 260 x 365