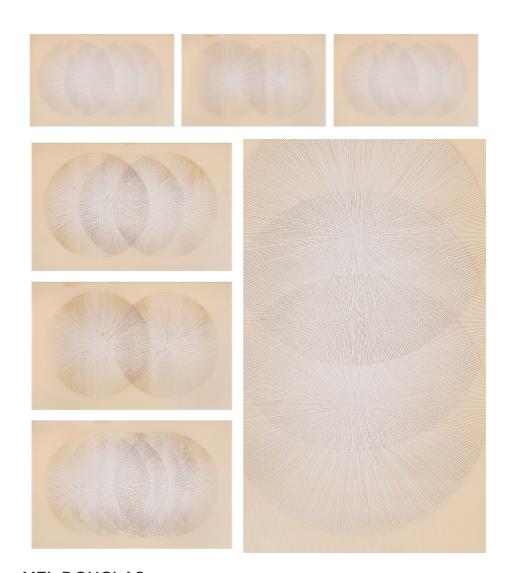

KIRSTIE REA To flourish 6, 2024 folded glass, painted wood frame 90 x 230 x 980

NFS

LAYLA WALTER Layla Dahlia, 2023 Reichenbach 45% lead crystal, cast glass 460 x 460 x 365

\$21,825

MEL DOUGLAS
Overshadow I, II, III, 2024
framed glass drawing on hand rolled glass
770 x 50 x 500 (each panel)