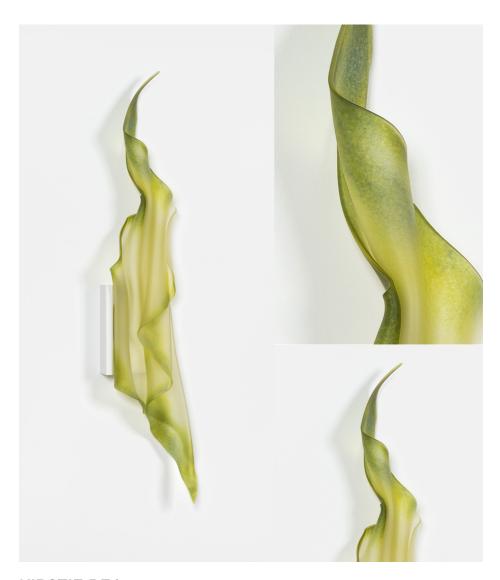

KIRSTIE REA To flourish 6, 2024 folded glass, painted wood frame 90 x 230 x 980

NFS

LAYLA WALTER Layla Dahlia, 2023 Reichenbach 45% lead crystal, cast glass 460 x 460 x 365

\$21,825

MEL DOUGLAS
Overshadow I, II, III, 2024
framed glass drawing on hand rolled glass
770 x 50 x 500 (each panel)