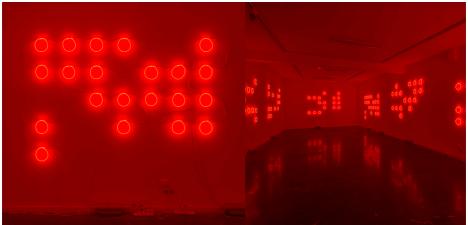

## EMEIRELY NUCIFORA-RYAN Processed, July 2023, 2023

glass, neon, transformers, high tensile cable (HTC)  $2100 \times 120 \times 1500$ 

\$10,000