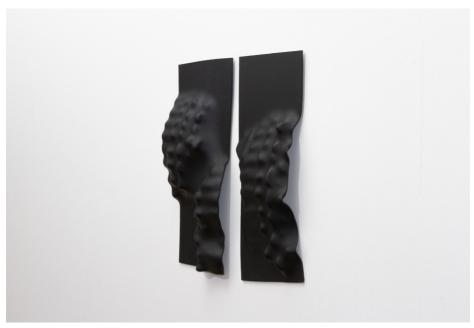

# **HAMISH DONALDSON Lazuli, 2024**blown and solid glass 180 x 180 x 540

**SOLD** 

MADELINE CARDONE Nero, 2024 kiln formed glass 150 x 35 x 330 (each panel)

\$1,980

ANNETTE BLAIR In stillness, 2024 blown, cold worked, enamelled and rusted glass  $490 \times 470 \times 330$ 