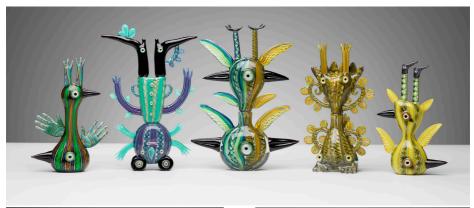

### **TOM MOORE**

Dandy Lion among the Antipodes. (Handsome Duckling, Sweet Boots, Quadravian Cyclops, Dandy Lion & Kohl Canary), 2022 & 2023

Glass, silver leaf and HXTAL epoxy 1300mm (total group length). Maximum depth: 230mm (Dandy Lion). Maximum height: 405mm (Quadravian Cyclops).

HD \$3,500, SB: \$7,500, QC: \$10,500 - SOLD, DL: \$10,500 - SOLD & KC: \$3,500 - SOLD