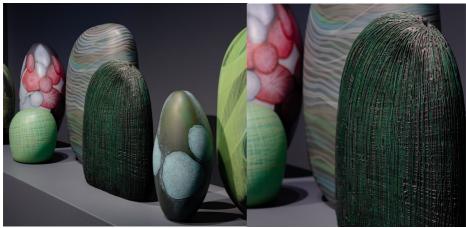

### **TOM MOORE**

Dandy Lion among the Antipodes. (Handsome Duckling, Sweet Boots, Quadravian Cyclops, Dandy Lion & Kohl Canary), 2022 & 2023

Glass, silver leaf and HXTAL epoxy 1300mm (total group length). Maximum depth: 230mm (Dandy Lion). Maximum height: 405mm (Quadravian Cyclops).

HD \$3,500, SB: \$7,500, QC: \$10,500 - SOLD, DL: \$10,500 - SOLD & KC: \$3,500 - SOLD