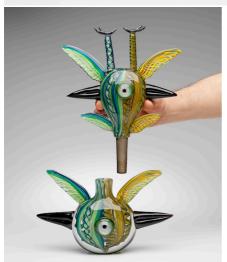

### **TOM MOORE**

Dandy Lion among the Antipodes. (Handsome Duckling, Sweet Boots, Quadravian Cyclops, Dandy Lion & Kohl Canary), 2022 & 2023

Glass, silver leaf and HXTAL epoxy 1300mm (total group length). Maximum depth: 230mm (Dandy Lion). Maximum height: 405mm (Quadravian Cyclops).

HD \$3,500, SB: \$7,500, QC: \$10,500 - SOLD, DL: \$10,500 - SOLD & KC: \$3,500 - SOLD