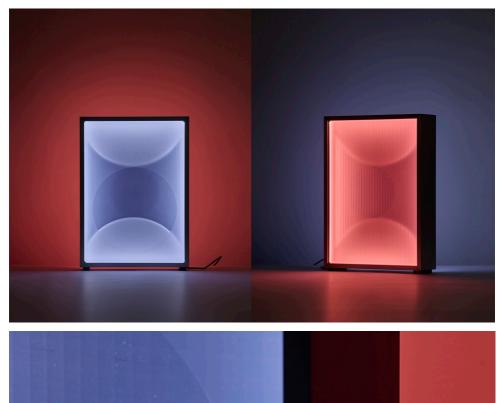

\$12,000

CLARE BELFRAGE In the Glow of Green Collection, 2023 blown glass with cane drawing, sandblasted and pumice polished  $1590 \times 350 \times 440$ 

HANNAH GASON Shaping Light V, 2023 glass, aluminium frame, LED lighting 75 x 260 x 365