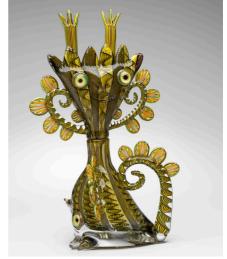

### **TOM MOORE**

Dandy Lion among the Antipodes. (Handsome Duckling, Sweet Boots, Quadravian Cyclops, Dandy Lion & Kohl Canary), 2022 & 2023

Glass, silver leaf and HXTAL epoxy 1300mm (total group length). Maximum depth: 230mm (Dandy Lion). Maximum height: 405mm (Quadravian Cyclops).

HD \$3,500, SB: \$7,500, QC: \$10,500 - SOLD, DL: \$10,500 - SOLD & KC: \$3,500 - SOLD