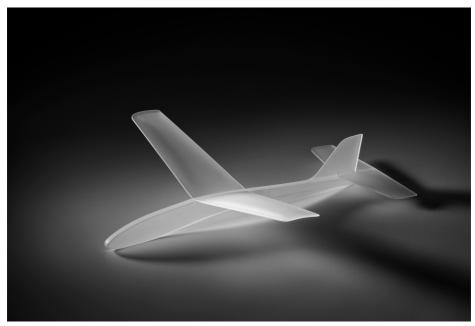

\$5,200

IAN MOWBRAY Racer 502 Cirrus, 2024 glass 235 x 201 x 40

\$5,500

KATE BAKER Untitled (André), 2024 digitally printed silver glass mirror 730 x 30 x 1100 (each panel)

\$34,000