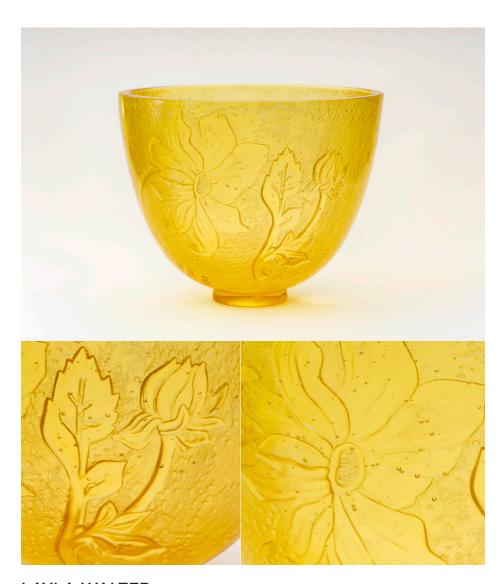

KIRSTIE REA To flourish 6, 2024 folded glass, painted wood frame 90 x 230 x 980

NFS

LAYLA WALTER Layla Dahlia, 2023 Reichenbach 45% lead crystal, cast glass 460 x 460 x 365

\$21,825

MEL DOUGLAS
Overshadow I, II, III, 2024
framed glass drawing on hand rolled glass
770 x 50 x 500 (each panel)