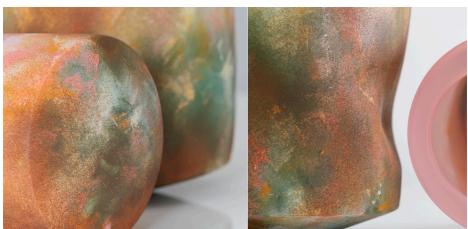

# **HAMISH DONALDSON Lazuli, 2024**blown and solid glass 180 x 180 x 540

**SOLD** 

MADELINE CARDONE Nero, 2024 kiln formed glass 150 x 35 x 330 (each panel)

\$1,980

ANNETTE BLAIR In stillness, 2024 blown, cold worked, enamelled and rusted glass  $490 \times 470 \times 330$ 