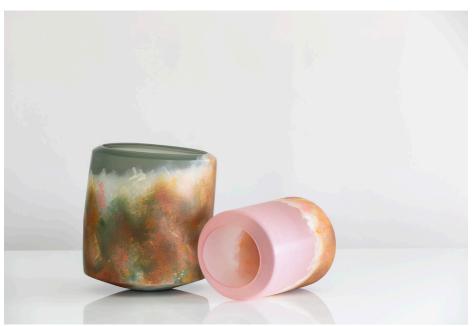

# **HAMISH DONALDSON Lazuli, 2024**blown and solid glass 180 x 180 x 540

**SOLD** 

MADELINE CARDONE Nero, 2024 kiln formed glass 150 x 35 x 330 (each panel)

\$1,980

ANNETTE BLAIR In stillness, 2024 blown, cold worked, enamelled and rusted glass  $490 \times 470 \times 330$ 